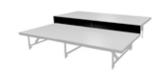

## Quality is What Sets Staging 101 Apart from "The Other Guys"!

No-trip, Seamless Surface Design Our platform surface has a seamless, smooth, no-trip design with dancers and performers in mind. Theirs has a metal perimeter that can lead to tripping during performances.

**Easy to Handle Frames** 

Our frame is sturdier and more comfortable to pick up & install. Our panels provide 1.5 inches of hand support while our competitors only offer .5 inches.

## **Removable Connection Hardware**

Our platform 2 platform connection hardware is removable and creates a uniform exterior perimeter if removed. Our competitor's connection hardware is fixed, cannot be removed and can cause damage or injury during transportation.

Continuous Tubular Frame Construction
Our panels feature a strong continuous tubular frame construction that produces a seamless support structure. Our competitor's panels use a weaker C-channel stamped frame that includes multiple breaks and seams that can weaken the support structure.