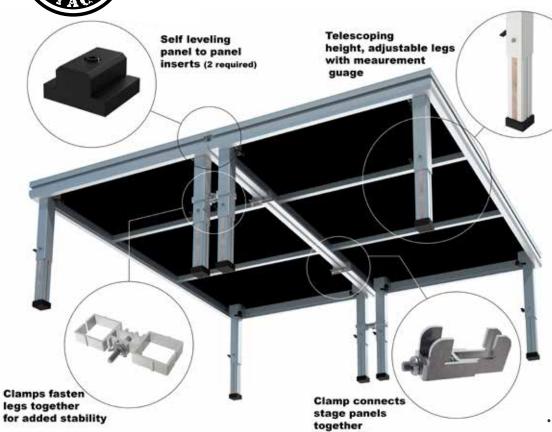

## Panels, Legs, Guardrails, Skirts & Accessories

Available in industrial finish

Adjustable and fixed stairs

New universal corner adaptors built into the panels allow you to use our square legs cut pipe and use pipe legs

Wheeled leg adaptors fit on stage legs to create mobile stages and drum risers!

Leg braces (which come with mounting brackets) are recommended to be installed on all stages higher than 36" (90cm) high to provide added stability

Stage leg clamps are used on all stages set up higher than 32" (80cm) or higher where 2 or 4 stage legs meet. This provides added strength and stability

Double assembly insert designed to attach guardrails, stairs and other accessories to stage

Panel Cart

Accessory case

Assembly insert designed to attach, guardrails, stairs and accessories to stage

Insert used to level stage panels together

Guardrail mounting bracket connects guardrails together.

Clamp to connect stage panels together. Used underneath the pane

Guardrail/handrail assembly clamp attaches guardrail to stage.

(2 required)

Super strong and stable!

Perfect for dynamic activities

such as dancing and jumping!