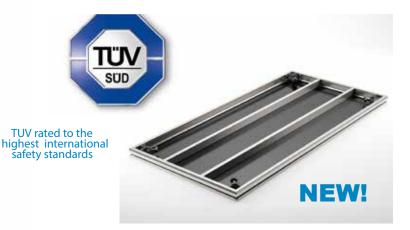

## **ProFlex Staging**

- · Pro-Grade staging great for dynamic loads such as dancing or jumping.
- 10 year warranty
- Available in Industrial Finish.
- Modular, height-adjustable, telescoping leg staging system based on aluminium construction.
- Can be installed on flat as well as on uneven surfaces such as slopes, curbs, and hills.
- Available in metric and imperial sizes; 4ft x 8ft or 1m x 2m, 1m x 1m platforms.
- Available with various heights of adjustable legs which can be set at heights ranging from **16**" **up to 78**" **(40cm to 200cm) high.**
- Universal leg corners allow you to use square or round cut pipe legs on the same platform. Perfect for production companies
- This system is designed for various events and concert markets.
- Stairs, guardrails, and transportation trolleys are available.
- Weight capacity:153 lbs per sq. foot (750 KGS/sq. Meter).
- TUV rated at 500kg/m2 to comply with the highest safety standards