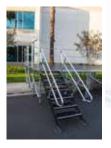

## **ProFlex Staging**

- · Pro-Grade staging great for dynamic loads such as dancing or jumping.
- 10 year warranty
- Available in Industrial Finish.
- Modular, height-adjustable, telescoping leg staging system based on aluminium construction.
- Can be installed on flat as well as on uneven surfaces such as slopes, curbs, and hills.
- Available in metric and imperial sizes; 4ft x 8ft or 1m x 2m, 1m x 1m platforms.
- Available with various heights of adjustable legs which can be set at heights ranging from **16**" **up to 78**" **(40cm to 200cm) high.**
- Universal leg corners allow you to use square or round cut pipe legs on the same platform. Perfect for production companies
- This system is designed for various events and concert markets.
- Stairs, guardrails, and transportation trolleys are available.
- Weight capacity:153 lbs per sq. foot (750 KGS/sq. Meter).
- TUV rated at 500kg/m2 to comply with the highest safety standards

Can be set-up on curbs, slopes, hills, etc.