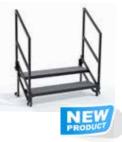

Panel Cart

Accessory case

Assembly insert designed to attach, guardrails, stairs and accessories to stage

Insert used to level stage panels together

Guardrail mounting bracket connects guardrails together.

Clamp to connect stage panels together. Used underneath the pane

Guardrail/handrail assembly clamp attaches guardrail to stage.

(2 required)

Super strong and stable!

Perfect for dynamic activities

such as dancing and jumping!