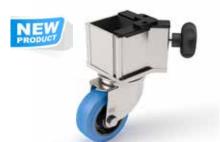

Wheeled leg adaptors fit on stage legs to create mobile stages and drum risers!

Leg braces (which come with mounting brackets) are recommended to be installed on all stages higher than 36" (90cm) high to provide added stability