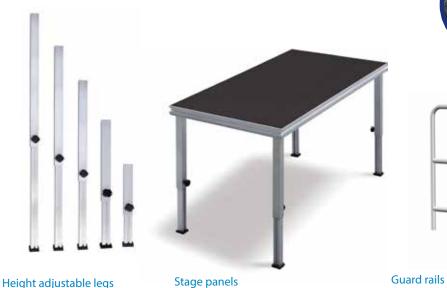

## Panels, Legs, Guardrails, Skirts & Accessories

Available in industrial finish

Adjustable and fixed stairs

New universal corner adaptors built into the panels allow you to use our square legs cut pipe and use pipe legs

## **ProFlex Staging**

- · Pro-Grade staging great for dynamic loads such as dancing or jumping.
- 10 year warranty
- Available in Industrial Finish.
- Modular, height-adjustable, telescoping leg staging system based on aluminium construction.
- Can be installed on flat as well as on uneven surfaces such as slopes, curbs, and hills.
- Available in metric and imperial sizes; 4ft x 8ft or 1m x 2m, 1m x 1m platforms.
- Available with various heights of adjustable legs which can be set at heights ranging from **16**" **up to 78**" **(40cm to 200cm) high.**
- Universal leg corners allow you to use square or round cut pipe legs on the same platform. Perfect for production companies
- This system is designed for various events and concert markets.
- Stairs, guardrails, and transportation trolleys are available.
- Weight capacity:153 lbs per sq. foot (750 KGS/sq. Meter).
- TUV rated at 500kg/m2 to comply with the highest safety standards