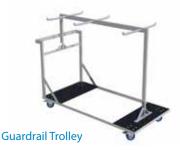

Panel Cart

Accessory case

Assembly insert designed to attach, guardrails, stairs and accessories to stage

Insert used to level stage panels together

Guardrail mounting bracket connects guardrails together.