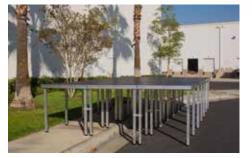

ish.
- Modular, height-adjustable, telescoping leg staging system based on aluminium construction.
- Can be installed on flat as well as on uneven surfaces such as slopes, curbs, and hills.
- Available in metric and imperial sizes; 4ft x 8ft or 1m x 2m, 1m x 1m platforms.
- Available with various heights of adjustable legs which can be set at heights ranging from **16**" **up to 78**" **(40cm to 200cm) high.**
- Universal leg corners allow you to use square or round cut pipe legs on the same platform. Perfect for production companies
- This system is designed for various events and concert markets.
- Stairs, guardrails, and transportation trolleys are available.
- Weight capacity:153 lbs per sq. foot (750 KGS/sq. Meter).
- TUV rated at 500kg/m2 to comply with the highest safety standards



Can be set-up on curbs, slopes, hills, etc.